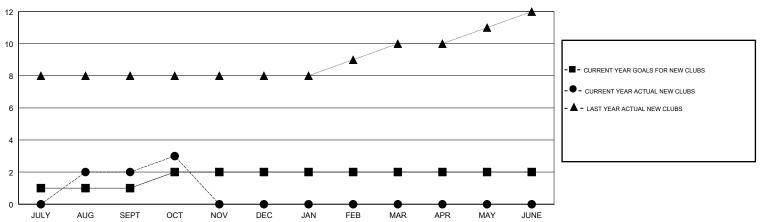

#### GOALS AND ACTUAL NEW CLUBS CUMULATIVE

## **LOCATION INDIA**

**GMT CA** 

| Clubs  RESULTS FOR 2018-2019 |               |           |               | Members               |                           |                         |                                              |
|------------------------------|---------------|-----------|---------------|-----------------------|---------------------------|-------------------------|----------------------------------------------|
|                              |               |           |               | RESULTS FOR 2018-2019 |                           |                         |                                              |
| QUARTER                      | NEW CLUB GOAL | NEW CLUBS | DROPPED CLUBS | QUARTER               | MEMBER GROWTH NET<br>GOAL | MEMBER GROWTH<br>ACTUAL | DROPPED MEMBERS ACTUAL (including transfers) |
| JULY/AUG/SEPT                | 1             | 2         | 0             | JULY/AUG/SEPT         | 30                        | 184                     | 33                                           |
| OCT/NOV/DEC                  | 1             | 1         | 0             | OCT/NOV/DEC           | 30                        | 36                      | 16                                           |
| JAN/FEB/MAR                  | 0             | 0         | 0             | JAN/FEB/MAR           | 10                        | 0                       | 0                                            |
| APR/MAY/JUNE                 | 0             | 0         | 0             | APR/MAY/JUNE          | 10                        | 0                       | 0                                            |