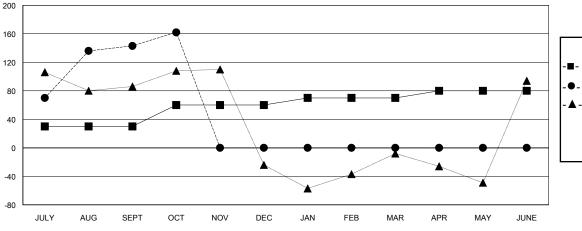

#### GOALS AND ACTUAL MEMBERS CUMULATIVE

| -■- MEMBER GROWTH NET GOAL        |  |
|-----------------------------------|--|
| - ● - MEMBER GROWTH ACTUAL        |  |
| - ▲ - LAST YEAR MEMBERSHIP ACTUAL |  |
|                                   |  |
|                                   |  |
|                                   |  |

## **LOCATION INDIA**

**GMT CA** 

| Clubs  RESULTS FOR 2018-2019 |               |           |               | Members               |                           |                         |                                              |
|------------------------------|---------------|-----------|---------------|-----------------------|---------------------------|-------------------------|----------------------------------------------|
|                              |               |           |               | RESULTS FOR 2018-2019 |                           |                         |                                              |
| QUARTER                      | NEW CLUB GOAL | NEW CLUBS | DROPPED CLUBS | QUARTER               | MEMBER GROWTH NET<br>GOAL | MEMBER GROWTH<br>ACTUAL | DROPPED MEMBERS ACTUAL (including transfers) |
| JULY/AUG/SEPT                | 1             | 2         | 0             | JULY/AUG/SEPT         | 30                        | 184                     | 33                                           |
| OCT/NOV/DEC                  | 1             | 1         | 0             | OCT/NOV/DEC           | 30                        | 36                      | 16                                           |
| JAN/FEB/MAR                  | 0             | 0         | 0             | JAN/FEB/MAR           | 10                        | 0                       | 0                                            |
| APR/MAY/JUNE                 | 0             | 0         | 0             | APR/MAY/JUNE          | 10                        | 0                       | 0                                            |